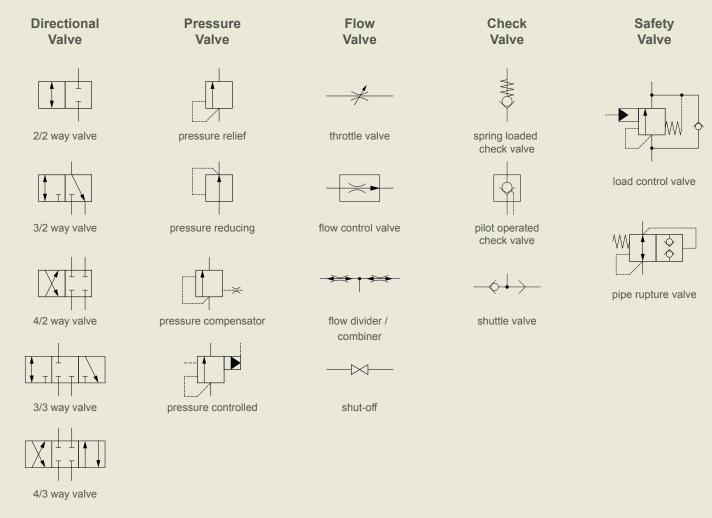

ine covers a large area of valve functions and cavities for both ANSI (SAE) and DIN (EN) standards.

The high level of functional reliability and the great stability of our components are used in different applications:

- Mobile hydraulics with vast experience in construction, agricultural and municipal machinery
- Industrial hydraulics with its stringent safety requirements
- Equipment for wind power generation

#### Your benefits

- Maximum flow rate and pressure, low pressure loss
- Save space and weight with compact design
- Long life at maximum performance levels
- High functional stability throughout the entire pressure and flow rate range
- Flexibility, availability and good cost/ performance ratio
- Safety: All valves are tested before leaving the factory







## **Functions**



## Sizes

| Nominal flow | < 2.5 gpm<br>< 10 l/min    | < 5 gpm<br>< 20 l/min | < 11 gpm<br>< 40 l/min | < 19 gpm<br>< 70 l/min    | < 37 gpm<br>< 140 l/min                  | < 50 gpm<br>< 190 l/min                  | < 90 gpm<br>< 350 l/min |
|--------------|----------------------------|-----------------------|------------------------|---------------------------|------------------------------------------|------------------------------------------|-------------------------|
|              |                            | I                     |                        |                           |                                          |                                          |                         |
|              |                            |                       |