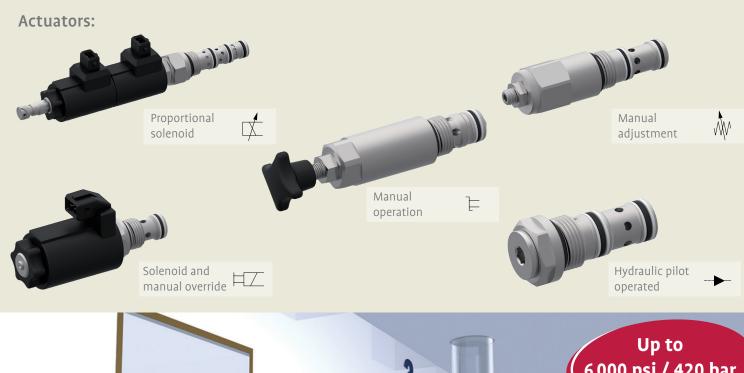

*

Our cartridge valve line covers a large area of valve functions and cavities for both ANSI (SAE) and DIN (EN) standards.

The high level of functional reliability and the great stability of our components are used in different applications:

- Mobile hydraulics with vast experience in construction, agricultural and municipal machinery
- Industrial hydraulics with its stringent safety requirements
- Equipment for wind power generation

#### Your benefits

- Maximum flow rate and pressure, low pressure loss
- Save space and weight with compact design
- Long life at maximum performance levels
- High functional stability throughout the entire pressure and flow rate range
- Flexibility, availability and good cost/ performance ratio
- Safety: All valves are tested before leaving the factory







## **Functions**



## Sizes

| Nominal flow | < 2.5 gpm<br>< 10 l/min    | < 5 gpm<br>< 20 l/min | < 11 gpm<br>< 40 l/min | < 19 gpm<br>< 70 l/min    | < 37 gpm<br>< 140 l/min                  | < 50 gpm<br>< 190 l/min                  | < 90 gpm<br>< 350 l/min |
|--------------|----------------------------|-----------------------|------------------------|---------------------------|------------------------------------------|------------------------------------------|-------------------------|
|              |                            | I                     |                        |                           |                                          |                                          |                         |
|              |                            |